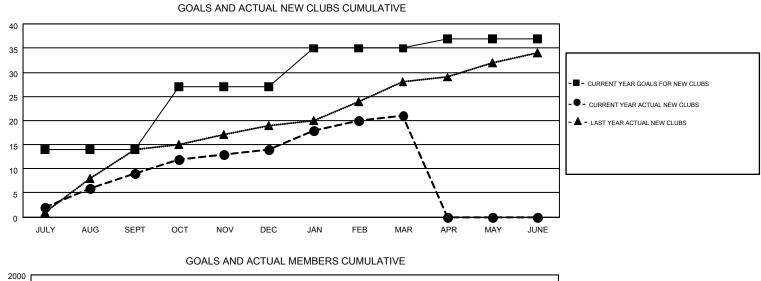

## GMT: MAHESH PASQUAL

|               |                  | Clubs            |                  |                  | Members<br>RESULTS FOR 2014-2015 |                    |                                        |                    |                  |  |
|---------------|------------------|------------------|------------------|------------------|----------------------------------|--------------------|----------------------------------------|--------------------|------------------|--|
|               | RESUL            | TS FOR 2014-2015 | i                |                  |                                  |                    |                                        |                    |                  |  |
| QUARTER       | NEW CLUB<br>GOAL | NEW CLUBS        | DROPPED<br>CLUBS | NET<br>GAIN/LOSS | QUARTER                          | NEW MEMBER<br>GOAL | CHARTER AND<br>NEW<br>MEMBERS<br>ADDED | DROPPED<br>MEMBERS | NET<br>GAIN/LOSS |  |
| JULY/AUG/SEPT | 14               | 9                | 3                | 6                | JULY/AUG/SEPT                    | 605                | 998                                    | 499                | 499              |  |
| OCT/NOV/DEC   | 13               | 5                | 8                | -3               | OCT/NOV/DEC                      | 560                | 1,056                                  | 559                | 497              |  |
| JAN/FEB/MAR   | 8                | 7                | 3                | 4                | JAN/FEB/MAR                      | 345                | 550                                    | 212                | 338              |  |
| APR/MAY/JUNE  | 2                | 0                | 0                | 0                | APR/MAY/JUNE                     | 95                 | 0                                      | 0                  | 0                |  |