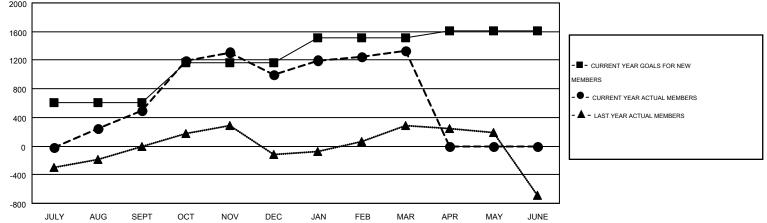

## GMT: MAHESH PASQUAL

|               |                  | Clubs            |                  |                  | Members<br>RESULTS FOR 2014-2015 |                    |                                        |                    |                  |  |
|---------------|------------------|------------------|------------------|------------------|----------------------------------|--------------------|----------------------------------------|--------------------|------------------|--|
|               | RESUL            | TS FOR 2014-2015 | i                |                  |                                  |                    |                                        |                    |                  |  |
| QUARTER       | NEW CLUB<br>GOAL | NEW CLUBS        | DROPPED<br>CLUBS | NET<br>GAIN/LOSS | QUARTER                          | NEW MEMBER<br>GOAL | CHARTER AND<br>NEW<br>MEMBERS<br>ADDED | DROPPED<br>MEMBERS | NET<br>GAIN/LOSS |  |
| JULY/AUG/SEPT | 14               | 9                | 3                | 6                | JULY/AUG/SEPT                    | 605                | 998                                    | 499                | 499              |  |
| OCT/NOV/DEC   | 13               | 5                | 8                | -3               | OCT/NOV/DEC                      | 560                | 1,056                                  | 559                | 497              |  |
| JAN/FEB/MAR   | 8                | 7                | 3                | 4                | JAN/FEB/MAR                      | 345                | 550                                    | 212                | 338              |  |
| APR/MAY/JUNE  | 2                | 0                | 0                | 0                | APR/MAY/JUNE                     | 95                 | 0                                      | 0                  | 0                |  |